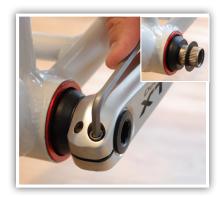

 Insert the right side adapter into BB30 or PF30 Bottom bracket by hand. Note: BB30 and PF30 dust covers can be removed from the system or left in place. If you choose to use them with the BBUNIV-SHIM, place them between the bearing and the adapters on both sides. Right side spacers (24mm I.D.) fit on the BB spindle between the right side adapter and the right crank arm.

2. Insert the left side adapter. Spacers can be placed on either side to center cranks in bottom bracket.

3. Install the crank. If there is side-to-side play, you may need 24 mm spacer(s) on the outside and/or additional 30 mm spacer(s) installed on the inside of the adapter. Tighten to manufacturer's specification. Crank should spin freely.