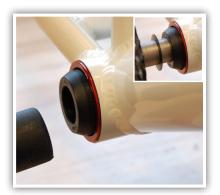

 Insert the right side adapter into BB30 or PF30 Bottom bracket by hand. Note: BB30 and PF30 dust covers can be removed from the system or left in place. If you choose to use them with the BBUNIV-SHIM, place them between the bearing and the adapters on both sides. Right side spacers (24mm I.D.) fit on the BB spindle between the right side adapter and the right crank arm.

2. Insert the left side adapter. Spacers can be placed on either side to center cranks in bottom bracket.

3. Install the crank. If there is side-to-side play, you may need 24 mm spacer(s) on the outside and/or additional 30 mm spacer(s) installed on the inside of the adapter. Tighten to manufacturer's specification. Crank should spin freely.