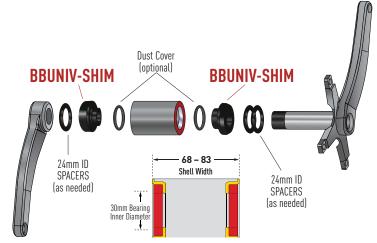

## **BBUNIV-SHIM PART LIST**

| Part #             | Description                          | QTY Included |
|--------------------|--------------------------------------|--------------|
| <b>BBUNIV-SHIM</b> | BB30/PF30 24MM CRANK SPINDLE SHIMS   | 2            |
| BB-24MM-0.5        | 0.5MM SPACER FOR 24MM BB SPINDLE     | 4            |
| BB-24MM-1.0        | 1.0MM SPACER FOR 24MM BB SPINDLE     | 2            |
| BB-24MM-2.5        | 2.5MM SPACER FOR 24MM BB SPINDLE     | 1            |
| BB30-30MM-1.0      | 1.0MM SPACER FOR 30MM BBUNIV ADAPTER | 2            |
| BB30-30MM-1.8      | 1.8MM SPACER FOR 30MM BBUNIV ADAPTER | 2            |
| BB30-30MM-2.5      | 2.5MM SPACER FOR 30MM BBUNIV ADAPTER | 2            |

 Insert the right side adapter into BB30 or PF30 Bottom bracket by hand. Note: BB30 and PF30 dust covers can be removed from the system or left in place. If you choose to use them with the BBUNIV-SHIM, place them between the bearing and the adapters on both sides. Right side spacers (24mm I.D.) fit on the BB spindle between the right side adapter and the right crank arm.

2. Insert the left side adapter. Spacers can be placed on either side to center cranks in bottom bracket.

3. Install the crank. If there is side-to-side play, you may need 24 mm spacer(s) on the outside and/or additional 30 mm spacer(s) installed on the inside of the adapter. Tighten to manufacturer's specification. Crank should spin freely.